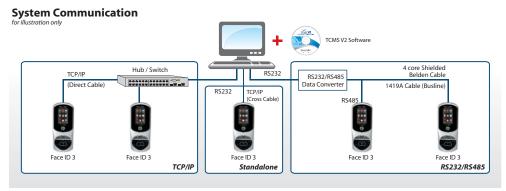

added confirmation of identity. A Face + RFID / Password verification leaves almost no room for security breachest

**Multiple Communication** Methods

Sync the Face ID 3 with a PC using one of the many available connections: TCP/IP RS232, RS485. USB flash disk or 26-bit Wiegand input-output.