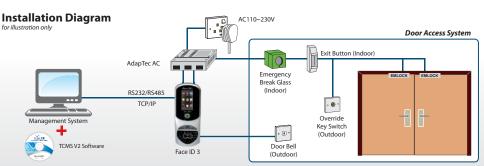

added confirmation of identity. A Face + RFID / Password verification leaves almost no room for security breachest

**Multiple Communication** Methods

Sync the Face ID 3 with a PC using one of the many available connections: TCP/IP RS232, RS485. USB flash disk or 26-bit Wiegand input-output.

bundled software! FingerTec's TCMS V2 software allows you to generate reports, monitor attendance, and integrate FingerTec with a third party system.