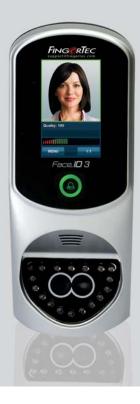

# FingerTec Face ID 3 **Face Recognition System for Door Access**

The Face ID 3 is our latest revolutionary release! Building on our previous face recognition model, the Face ID 3 uses its high quality infrared camera to scan your facial features and verify your identity. The Face ID 3 is designed to cater to the demand for a contactless solution in biometrics recognition, while maintaining its performance and reliability. The slim and stylish design is perfect as a door access solution at any office, delivering higher security and a modern look at the same time. Also, stay on top of things when managing your Face ID 3 with our practical and reliable in-house software, the TCMS V2.

## **Get Your Extra Features Here** Full colour touch screen, short messaging, work codes, photo

display after verification. These are among our many additional features that you get to enjoy with the Face ID 3.